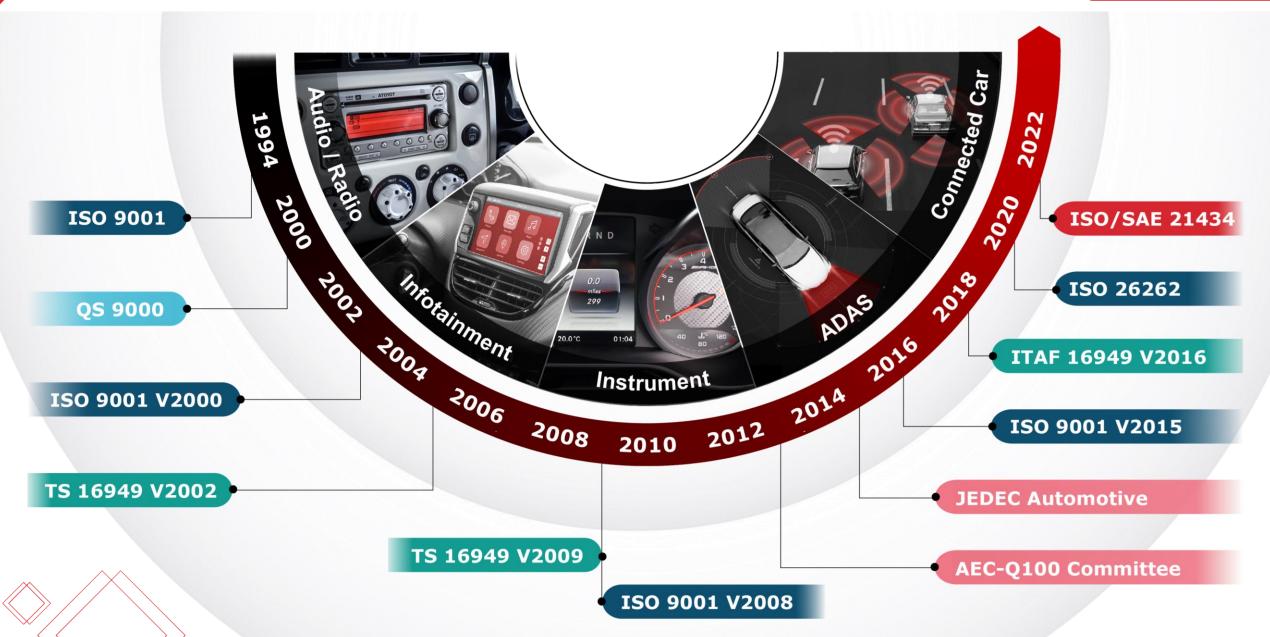

# **Automotive Engagement History**



## Winbond Product Longevity Program

### 10 Year Commitment to Long Term Support of Memory Products

Winbond is now offering a Winbond Product Longevity Program (WPLP) for applications that require long-term support. The main purpose is to help customers select the most appropriate part for applications that require stable life cycles support.

#### For customers with application with 7-10+ years:

- The WPLP makes a well-rounded variety of memory devices available for a period of min 10 years since date of introduction (DOI) to PLP products
- Extended 2-year conversion timeline for part number change or discontinuance 12 months for last time buy and 12 months for last time ship (longer periods may be available)
- Up to 7-year roadmap visibility for standard products
- Winbond shall off