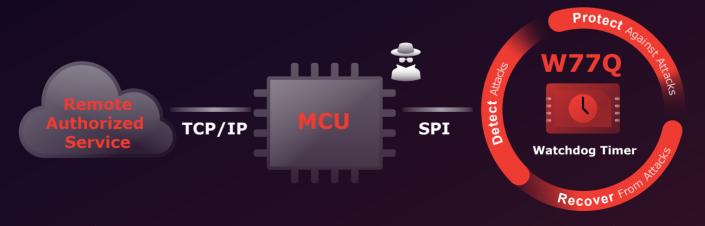

## **W77Q**

### **Drop-in Replacement**

- ▶ Secure Over-The-Air Firmware Update
- ► Resilience
- ▶ Secure Storage
- ► Root-of-Trust
- ▶ Secure SPI Channel

#### Resilience